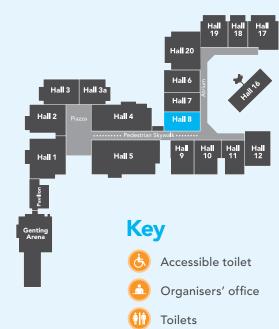

## Halls 6-8 Floor plan

nec.co.uk

## Hall 8

Key

P1/P2 Piazza entrances A1/A2/A3 Atrium entrances

- i Visitor & Business Centre -T: +44 (0)121 780 4141
- Welcome desk
- The NEC woodland

Car parks

- South: S1-S7 E1-E5 East:
- North: N1-N12 West: West car park

- A VIP parking
- B Disabled parking
- NEC visitor parking/ outdoor exhibition area
- West Midlands bus stop
- E NEC Express 1
- F NEC Express 3
- G1 G2 G3 G4 G5 Gates

- Taxi rank PH Private hire taxi pick up / drop off
- Car park toilets (Including accessible toilet)
- **Airport**
- Train
- Box office & Arena entrance
- Shuttle bus to halls
- Arena bus stop (to East Car Parks)
- --- Pedestrian footpaths
- Pedestrian footpaths subway