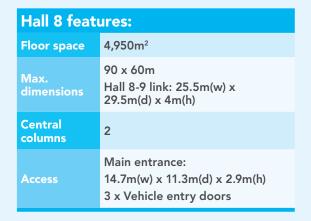

### **Halls 6-8**

#### **Technical information**

- Clear ceiling height is 10m
- > All columns are 1.2m x 1.2m at 30m centres
- Vehicle entry doors: minimum7.4m(w) x 5.4m(h)
- Floor loading 20 tonnes per m<sup>2</sup> (excluding floor ducts)
- All mains services (e.g. electrics, gas, water, compressed air) are provided from under floor ducts at 6m centres across the width of the hall
- Roof mounted lighting units Sodium fittings, with fluorescent emergency lighting