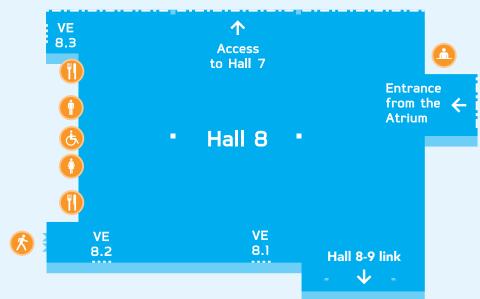

## Hall 8

Key

P1/P2 Piazza entrances A1/A2/A3 Atrium entrances

- i Visitor & Business Centre -T: +44 (0)121 780 4141
- Welcome desk
- The NEC woodland

Car parks

- South: S1-S7 E1-E5 East:
- North: N1-N12 West: West car park