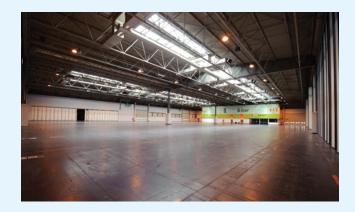

## Flexible space

Imagine the ultimate blank canvas. At the NEC that's exactly what we offer. This venue is as special as the event you are holding.

# Anything.ble is possible

### **Halls 6-8**

#### **Technical information**

- Clear ceiling height is 10m
- > All columns are 1.2m x 1.2m at 30m centres
- Vehicle entry doors: minimum7.4m(w) x 5.4m(h)
- Floor loading 20 tonnes per m<sup>2</sup> (excluding floor ducts)
- All mains services (e.g. electrics, gas, water, compressed air) are provided from under floor ducts at 6m centres across the width of the hall
- Roof mounted lighting units Sodium fittings, with fluorescent emergency lighting