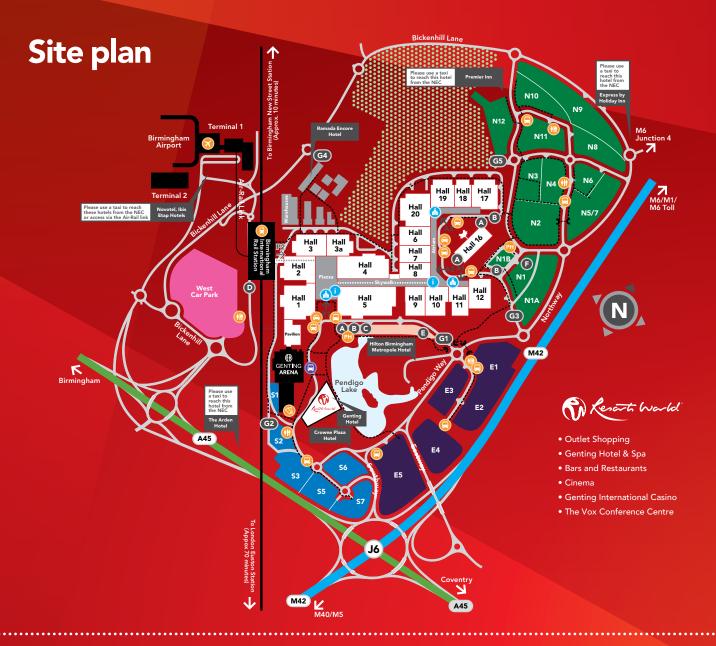

## Hall 8

Key

P1/P2 Piazza entrances A1/A2/A3 Atrium entrances

- i Visitor & Business Centre -T: +44 (0)121 780 4141
- Welcome desk
- The NEC woodland

Car parks

- South: S1-S7 E1-E5 East:
- North: N1-N12 West: West car park

- A VIP parking
- B Disabled parking
- NEC visitor parking/ outdoor exhibition area
- West Midlands bus stop
- E NEC Express 1
- F NEC Express 3
- G1 G2 G3 G4 G5 Gates

- Taxi rank PH Private hire taxi pick up / drop off
- Car park toilets (Including accessible toilet)
- **Airport**
- Train
- Box office & Arena entrance
- Shuttle bus to halls
- Arena bus stop (to East Car Parks)
- --- Pedestrian footpaths
- Pedestrian footpaths subway