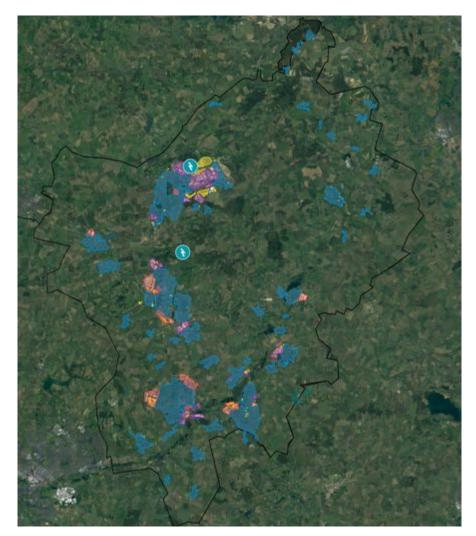

# Why we tested Net Zero Navigator tool?

| -                                                                                         | **-                                                                                                                                                                                                                                                                                                                                                                                                                                                                                                                                                                                                                                                                                                                                                                                                                                                                                                                                                                                                                                                                                                                                                                                                                                                                                                                                                                                                                                                                                                                                                                                                                                                                                                                                                                                                                                                                                                                                                                                                                                                                                                                                                      | Rustin.                                                                                                                                                                                                                                                                                                                                                                                                                                                                                                                                                                                                                                                                                                                                                                                                                                                                                                                                                                                                                                                                                                                                                                                                                                                                                                                                                                                                                                                                                                                                                                                                                                                                                                                                                                                                                                                                                                                                                                                                                                                                                                                                                                                                                                                                                                                                                                                                                           | And the Mile of the<br>contribute to 1997<br>Mileting Contra<br>Mileting Contra                                                                                                                                                                                                                                                                                                                                                                                                                                                                                                                                                                                                                                                                                                                                                                                                                                                                                                                                                                                                                                                                                                                                                                                                                                                                                                                                                                                                                                                                                                                                                                                                                                                                                                                                                                                                                                                                                                                                                                                                                                                |   | ü | Puett<br>offic<br>Butto | Minima tipos antidos                                                                                                                                                                                                                                                                                                                                                                                                                                                                                                                                                                                                                                                                                                                                                                                                                                                                                                                                                                                                                                                                                                                                                                                                                                                                                                                                                                                                                                                                                                                                                                                                                                                                                                                                                                                                                                                                                                                                                                                                                                                                                                           |
|-------------------------------------------------------------------------------------------|----------------------------------------------------------------------------------------------------------------------------------------------------------------------------------------------------------------------------------------------------------------------------------------------------------------------------------------------------------------------------------------------------------------------------------------------------------------------------------------------------------------------------------------------------------------------------------------------------------------------------------------------------------------------------------------------------------------------------------------------------------------------------------------------------------------------------------------------------------------------------------------------------------------------------------------------------------------------------------------------------------------------------------------------------------------------------------------------------------------------------------------------------------------------------------------------------------------------------------------------------------------------------------------------------------------------------------------------------------------------------------------------------------------------------------------------------------------------------------------------------------------------------------------------------------------------------------------------------------------------------------------------------------------------------------------------------------------------------------------------------------------------------------------------------------------------------------------------------------------------------------------------------------------------------------------------------------------------------------------------------------------------------------------------------------------------------------------------------------------------------------------------------------|-----------------------------------------------------------------------------------------------------------------------------------------------------------------------------------------------------------------------------------------------------------------------------------------------------------------------------------------------------------------------------------------------------------------------------------------------------------------------------------------------------------------------------------------------------------------------------------------------------------------------------------------------------------------------------------------------------------------------------------------------------------------------------------------------------------------------------------------------------------------------------------------------------------------------------------------------------------------------------------------------------------------------------------------------------------------------------------------------------------------------------------------------------------------------------------------------------------------------------------------------------------------------------------------------------------------------------------------------------------------------------------------------------------------------------------------------------------------------------------------------------------------------------------------------------------------------------------------------------------------------------------------------------------------------------------------------------------------------------------------------------------------------------------------------------------------------------------------------------------------------------------------------------------------------------------------------------------------------------------------------------------------------------------------------------------------------------------------------------------------------------------------------------------------------------------------------------------------------------------------------------------------------------------------------------------------------------------------------------------------------------------------------------------------------------------|--------------------------------------------------------------------------------------------------------------------------------------------------------------------------------------------------------------------------------------------------------------------------------------------------------------------------------------------------------------------------------------------------------------------------------------------------------------------------------------------------------------------------------------------------------------------------------------------------------------------------------------------------------------------------------------------------------------------------------------------------------------------------------------------------------------------------------------------------------------------------------------------------------------------------------------------------------------------------------------------------------------------------------------------------------------------------------------------------------------------------------------------------------------------------------------------------------------------------------------------------------------------------------------------------------------------------------------------------------------------------------------------------------------------------------------------------------------------------------------------------------------------------------------------------------------------------------------------------------------------------------------------------------------------------------------------------------------------------------------------------------------------------------------------------------------------------------------------------------------------------------------------------------------------------------------------------------------------------------------------------------------------------------------------------------------------------------------------------------------------------------|---|---|-------------------------|--------------------------------------------------------------------------------------------------------------------------------------------------------------------------------------------------------------------------------------------------------------------------------------------------------------------------------------------------------------------------------------------------------------------------------------------------------------------------------------------------------------------------------------------------------------------------------------------------------------------------------------------------------------------------------------------------------------------------------------------------------------------------------------------------------------------------------------------------------------------------------------------------------------------------------------------------------------------------------------------------------------------------------------------------------------------------------------------------------------------------------------------------------------------------------------------------------------------------------------------------------------------------------------------------------------------------------------------------------------------------------------------------------------------------------------------------------------------------------------------------------------------------------------------------------------------------------------------------------------------------------------------------------------------------------------------------------------------------------------------------------------------------------------------------------------------------------------------------------------------------------------------------------------------------------------------------------------------------------------------------------------------------------------------------------------------------------------------------------------------------------|
|                                                                                           |                                                                                                                                                                                                                                                                                                                                                                                                                                                                                                                                                                                                                                                                                                                                                                                                                                                                                                                                                                                                                                                                                                                                                                                                                                                                                                                                                                                                                                                                                                                                                                                                                                                                                                                                                                                                                                                                                                                                                                                                                                                                                                                                                          |                                                                                                                                                                                                                                                                                                                                                                                                                                                                                                                                                                                                                                                                                                                                                                                                                                                                                                                                                                                                                                                                                                                                                                                                                                                                                                                                                                                                                                                                                                                                                                                                                                                                                                                                                                                                                                                                                                                                                                                                                                                                                                                                                                                                                                                                                                                                                                                                                                   | *                                                                                                                                                                                                                                                                                                                                                                                                                                                                                                                                                                                                                                                                                                                                                                                                                                                                                                                                                                                                                                                                                                                                                                                                                                                                                                                                                                                                                                                                                                                                                                                                                                                                                                                                                                                                                                                                                                                                                                                                                                                                                                                              | - | + |                         | 1.                                                                                                                                                                                                                                                                                                                                                                                                                                                                                                                                                                                                                                                                                                                                                                                                                                                                                                                                                                                                                                                                                                                                                                                                                                                                                                                                                                                                                                                                                                                                                                                                                                                                                                                                                                                                                                                                                                                                                                                                                                                                                                                             |
|                                                                                           | Paragoni Recognif balance proceeding<br>madely the backbalance is 1998                                                                                                                                                                                                                                                                                                                                                                                                                                                                                                                                                                                                                                                                                                                                                                                                                                                                                                                                                                                                                                                                                                                                                                                                                                                                                                                                                                                                                                                                                                                                                                                                                                                                                                                                                                                                                                                                                                                                                                                                                                                                                   | hand becomes open to<br>hand and a second advantage to<br>other collection before                                                                                                                                                                                                                                                                                                                                                                                                                                                                                                                                                                                                                                                                                                                                                                                                                                                                                                                                                                                                                                                                                                                                                                                                                                                                                                                                                                                                                                                                                                                                                                                                                                                                                                                                                                                                                                                                                                                                                                                                                                                                                                                                                                                                                                                                                                                                                 | No Basilian in contract fundament of<br>per Polyacidas Incommons                                                                                                                                                                                                                                                                                                                                                                                                                                                                                                                                                                                                                                                                                                                                                                                                                                                                                                                                                                                                                                                                                                                                                                                                                                                                                                                                                                                                                                                                                                                                                                                                                                                                                                                                                                                                                                                                                                                                                                                                                                                               | + | * |                         | And Marketon and April and African                                                                                                                                                                                                                                                                                                                                                                                                                                                                                                                                                                                                                                                                                                                                                                                                                                                                                                                                                                                                                                                                                                                                                                                                                                                                                                                                                                                                                                                                                                                                                                                                                                                                                                                                                                                                                                                                                                                                                                                                                                                                                             |
|                                                                                           | Tradition agently although 1999 to the con-<br>celled the control to the control of                         | Remote the terms<br>made to an analysis of<br>many districts and a<br>many distri | Facilities annualistics (FD of SE<br>reduction affect annual solution<br>reduction than become in<br>depotent to extraordistics                                                                                                                                                                                                                                                                                                                                                                                                                                                                                                                                                                                                                                                                                                                                                                                                                                                                                                                                                                                                                                                                                                                                                                                                                                                                                                                                                                                                                                                                                                                                                                                                                                                                                                                                                                                                                                                                                                                                                                                                | m |   |                         | AND SECOND AND ADVANCED A CORNER OF SECOND                                                                                                                                                                                                                                                                                                                                                                                                                                                                                                                                                                                                                                                                                                                                                                                                                                                                                                                                                                                                                                                                                                                                                                                                                                                                                                                                                                                                                                                                                                                                                                                                                                                                                                                                                                                                                                                                                                                                                                                                                                                                                     |
|                                                                                           | False Special Resistance (S<br>False)                                                                                                                                                                                                                                                                                                                                                                                                                                                                                                                                                                                                                                                                                                                                                                                                                                                                                                                                                                                                                                                                                                                                                                                                                                                                                                                                                                                                                                                                                                                                                                                                                                                                                                                                                                                                                                                                                                                                                                                                                                                                                                                    | marking and other<br>marking and other<br>marking and other<br>and other and other<br>and other and other                                                                                                                                                                                                                                                                                                                                                                                                                                                                                                                                                                                                                                                                                                                                                                                                                                                                                                                                                                                                                                                                                                                                                                                                                                                                                                                                                                                                                                                                                                                                                                                                                                                                                                                                                                                                                                                                                                                                                                                                                                                                                                                                                                                                                                                                                                                         | Participation and the WT of SE<br>reflection of End are provided in<br>reflection from End and the<br>largest of the collection in the<br>largest of the collection in the SE                                                                                                                                                                                                                                                                                                                                                                                                                                                                                                                                                                                                                                                                                                                                                                                                                                                                                                                                                                                                                                                                                                                                                                                                                                                                                                                                                                                                                                                                                                                                                                                                                                                                                                                                                                                                                                                                                                                                                  |   | + | *                       |                                                                                                                                                                                                                                                                                                                                                                                                                                                                                                                                                                                                                                                                                                                                                                                                                                                                                                                                                                                                                                                                                                                                                                                                                                                                                                                                                                                                                                                                                                                                                                                                                                                                                                                                                                                                                                                                                                                                                                                                                                                                                                                                |
| Enlagarioriscollo y<br>Brazillo Anticollo America<br>Sudificialisad                       | Named Self-Self-Self-Self-Self-Self-Self-Self-                                                                                                                                                                                                                                                                                                                                                                                                                                                                                                                                                                                                                                                                                                                                                                                                                                                                                                                                                                                                                                                                                                                                                                                                                                                                                                                                                                                                                                                                                                                                                                                                                                                                                                                                                                                                                                                                                                                                                                                                                                                                                                           | Strength on catalog between and the strength of the strength o                                                                                                                                                                                                                                                                                                    | project and additionally                                                                                                                                                                                                                                                                                                                                                                                                                                                                                                                                                                                                                                                                                                                                                                                                                                                                                                                                                                                                                                                                                                                                                                                                                                                                                                                                                                                                                                                                                                                                                                                                                                                                                                                                                                                                                                                                                                                                                                                                                                                                                                       |   | * |                         |                                                                                                                                                                                                                                                                                                                                                                                                                                                                                                                                                                                                                                                                                                                                                                                                                                                                                                                                                                                                                                                                                                                                                                                                                                                                                                                                                                                                                                                                                                                                                                                                                                                                                                                                                                                                                                                                                                                                                                                                                                                                                                                                |
| 2                                                                                         | Provide a suid-information (MET hadion<br>relative age of the lateral to the lateral<br>relative age of the lateral to the lateral<br>for age of the lateral to the lateral<br>for age of the lateral to the lateral<br>of the change of the lateral<br>of the lateral lateral lateral<br>of the lateral lateral lateral<br>of the lateral lateral lateral lateral<br>of the lateral lateral lateral lateral lateral<br>or lateral lateral lateral lateral lateral lateral<br>or lateral lateral lateral lateral lateral lateral lateral<br>or lateral lateral lateral lateral lateral lateral lateral lateral<br>or lateral lat | Wallenser Bidgille<br>water Hamadidan<br>(Adhresis and America<br>(Manga America                                                                                                                                                                                                                                                                                                                                                                                                                                                                                                                                                                                                                                                                                                                                                                                                                                                                                                                                                                                                                                                                                                                                                                                                                                                                                                                                                                                                                                                                                                                                                                                                                                                                                                                                                                                                                                                                                                                                                                                                                                                                                                                                                                                                                                                                                                                                                  | Entered Photosocialists of the Control of the Contr |   | # |                         | A META is a considerate in considerate in the consi |
| To Entering and multi-the<br>Enterlastics from the being and<br>buildings wheat to defend | ministry true CA-Catheling (ARC                                                                                                                                                                                                                                                                                                                                                                                                                                                                                                                                                                                                                                                                                                                                                                                                                                                                                                                                                                                                                                                                                                                                                                                                                                                                                                                                                                                                                                                                                                                                                                                                                                                                                                                                                                                                                                                                                                                                                                                                                                                                                                                          | Remys delice of halfiles plants<br>of height founds and a<br>relative to halfile delicate and<br>of halfiles sources and halfiles<br>has deen feel on one and source<br>has deen feel on one and source                                                                                                                                                                                                                                                                                                                                                                                                                                                                                                                                                                                                                                                                                                                                                                                                                                                                                                                                                                                                                                                                                                                                                                                                                                                                                                                                                                                                                                                                                                                                                                                                                                                                                                                                                                                                                                                                                                                                                                                                                                                                                                                                                                                                                           | Emigrations into the control of the  | 1 | * |                         |                                                                                                                                                                                                                                                                                                                                                                                                                                                                                                                                                                                                                                                                                                                                                                                                                                                                                                                                                                                                                                                                                                                                                                                                                                                                                                                                                                                                                                                                                                                                                                                                                                                                                                                                                                                                                                                                                                                                                                                                                                                                                                                                |