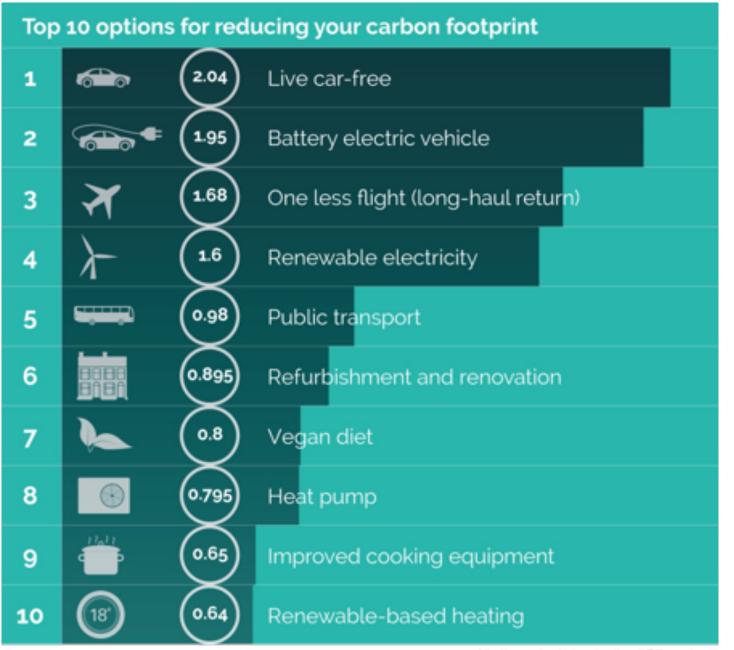

ea: 978.71ha Carpark: 1811.192ha





every south-facing roof had solar

every car park had solar

everyone turned vegetarian

no-one drove to work

everyone living within a mile of town cycled to town

everyone in town walked everywhere

every post 1920's building insulated to Passive standards and converted to ASHP

no-one boiled more than they needed in the kettle

people only cooked in groups of 4 or more

every industrial building switched to infra-red heating

every old polluting (pre euro2) vehicle was banned every classic car was limited to 1000 miles a year every petrol station only sold clean e-fuels people gave up their second cars people only used efficient slow cookers everyone switched to LED bulbs everyone planted a tree in their garden every verge was planted with trees











Past projects, ongoing initiatives and new project ideas

#### **Energy**

Smarter ways to use more of the renewable energy produced by homes and businesses within communities.

- Maximise the use of solar generation
- Encourage community members to be flexible with their use of energy
- Enable energy retailers to supply cheaper energy to community members
- Help electricity network operators make the grid more resilient





#### **Energy**

# Renewable cogeneration and storage technologies integration for energy autonomous buildings.

- Small-scale vertical axis wind turbine
- Lightweight coloured solar PV
- Renewable energy optimisation software
- Move towards energy positive buldings







#### **Transport**

### A digital platform for EV fleet management and shared mobility s