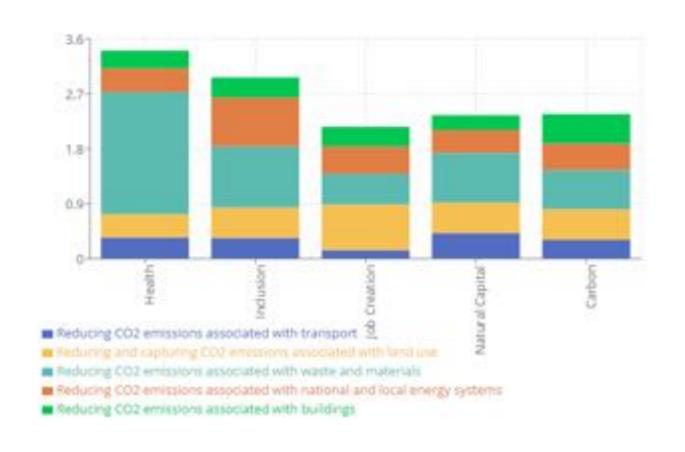

- 2. Regulation

#### Considerations

Switching to EV reduces air pollution from cars which impacts air quality and therefore has positive implications for residents' health and well-being. However, wider considerations need to be given to metals required for the vehicles' batteries. Additionally, considerations need to be given to make sure the licensing process is inclusive.

### More Interventions



### More Interventions





# Potential Impact: Future Trends

### Section 1: Future Trends

The graph below summarises your selected enablers and their progress status. We recommend that you crisis and to delivering zero carbon interventions.

Please note, if an enabler was not presented due to 'I don't know' being entered in the maturity question







# Carbon Savings and Co-Benefits







# Oneplanet







# Any Questions?



### **MENTI!**

Go to www.menti.com and use the code 2115 5759

### Instructions



Go to

www.menti.com

Enter the code

2115 5759









**Smart Local Energy Systems** Insights into business models for local energy

Simon Briggs – Practice Manager Business Model Innovation

April 2022 **Energy Revolution Integration Service** 









#### The case for smart local energy systems

- Prospering from the Energy Revolution is a £102m programme trialling innovative approaches to developing Smart Local Energy Systems (SLES)
- Funded by the Industrial Strategy Clean Growth Fund and directed by UK Research & Innovation
- Involves 25 different projects and 216 organisation
- Projects are looking create investible business models, with success evalua