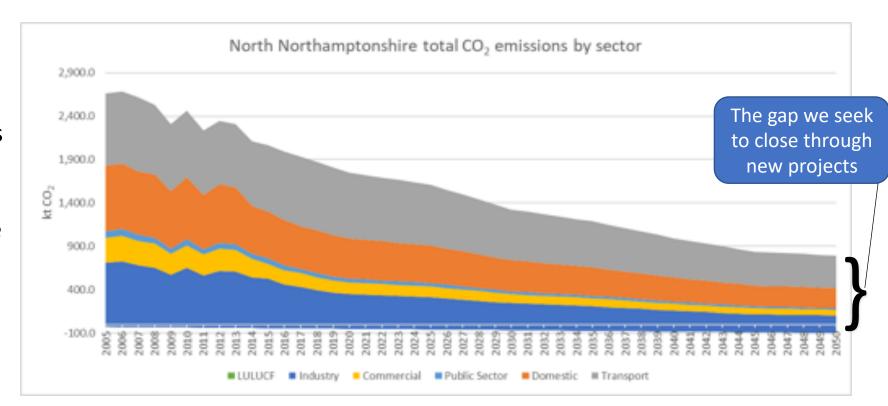

cts and innovations reviewed for feasibility (e.g. cost and take-up)

Further feasibility studies identified & initiated

Initial results from feasibility studies

Strategic options programme paper prepared showing the project options and their potential impact on the gap analysis

Stakeholder review of options and roadmaps

Project outputs & proposals presented to NNC and published

# Roadmap to close the gap



# 8000 projects analysed and looking for more – no stone to be left unturned

- The forecast scale and impact of all viable projects will be added to this gap analysis to see out how far they go to net zero until we reach a roadmap to net zero that is considered feasible.
- We will recommend the resulting projects to be added to the roadmap and for their roll-out to be supported



Forcasted BAU emissions are based on National Grid Future Energy Scenario (FES) "Steady Progresssion", 2021). This represents a base case decarbonisation profile for North Northamptonshire. Under the Steady Progression scenario net GHG emissions fall from 500 MtCO2e in 2020 and do not reach net zero by 2050 resulting in 243 MtCO2e of annual emissions by 2050.

# Net Zero Analysis for NN



#### **Projects and initiatives analysed for:**

- 1. Net zero impact of the idea:
  - How much CO2e would it save?
  - How much energy would it save?
  - How much clean energy would it make?
- 2. What potential for scale does it have in NN?
  - Mapping the potential volume
  - Using published sources and government statistics (e.g. local no. households, registered vehicles, etc)
- 3. How many of these