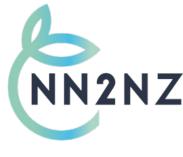

Projects gathered into a draft options programme strawman

'No regret' feasibility studies started for strongest options

Forecast outputs by project, then combine them to show how close they get to net zero, and the resulting gap to fill

Beyond COP26 Virtual Event - "Taking North Northamptonshire to net

Zero" – call for new projects, ideas and initiatives to fill the gap

Projects and innovations reviewed for feasibility (e.g. cost and take-up)

Further feasibility studies identified & initiated

Initial results from feasibility studies

Strategic options programme paper prepared showing the project options and their potential impact on the gap analysis

Stakeholder review of options and roadmaps

Project outputs & proposals presented to NNC and published

# Roadmap to close the gap



# 8000 projects analysed and looking for more – no stone to be left unturned

- The forecast scale and impact of all viable projects will be added to this gap analysis to see out how far they go to net zero until we reach a roadmap to net zero that is considered feasible.
- We will recommend the resulting projects to be added to the roadmap and for their roll-out to be supported



Forcasted BAU emissions are based on National Grid Future Energy Scenario (FES) "Steady Progresssion", 2021). This represents a base case decarbonisation profile for North Northamptonshire. Under the Steady Progression scenario net GHG emissions fall from 500 MtCO2e in 2020 and do not reach net zero by 2050 resulting in 243 MtCO2e of annual emissions by 2050.

# Net Zero Analysis for NN



#### **Projects and