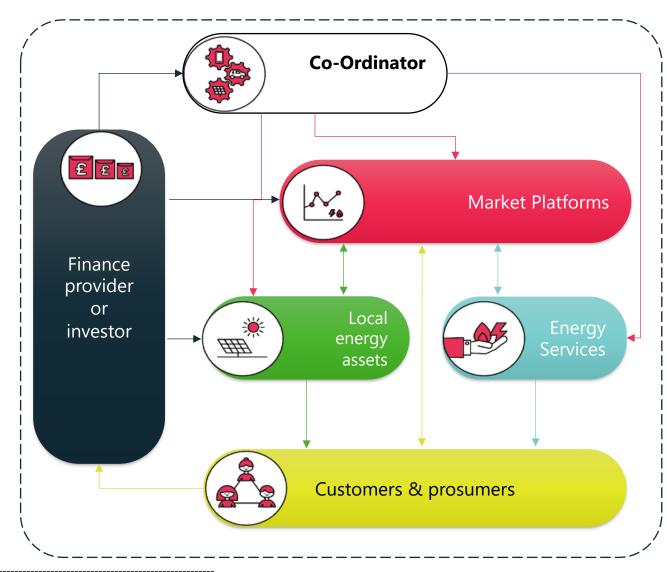

### Net Zero Navigator

- Create or stress-test your strategy
- Identify councils with shared characteristics and challenges –
   learn from and support peers
- Consider the emissions profile and other characteristics of your area and the implications for priority actions
- Build your co-benefits story to get internal buy-in and momentum
- Find specialist resources to help you fill in the detail

# **OnePlanet Integration**

Map the co-benefits of climate action to build the business case and drive cross-departmental collaboration

**Streamline implementation** by connecting up strategic plans, sharing indicators, amalgamating actions and aligning reporting to **avoid duplication**.