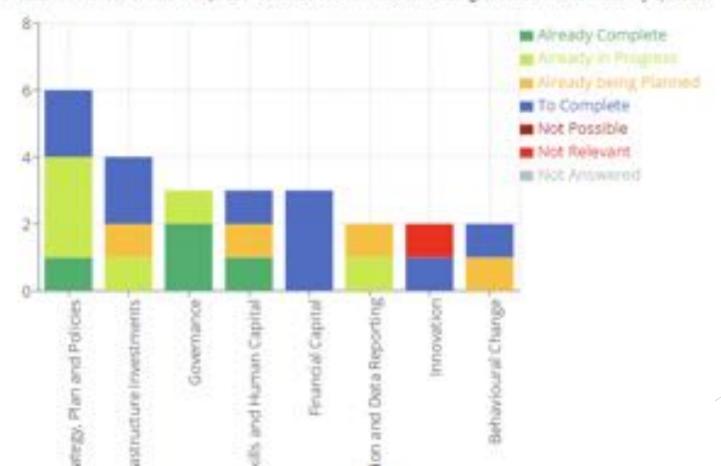

# Potential Impact: Future Trends

### Section 1: Future Trends

The graph below summarises your selected enablers and their progress status. We recommend that you crisis and to delivering zero carbon interventions.

Please note, if an enabler was not presented due to 'I don't know' being entered in the maturity question