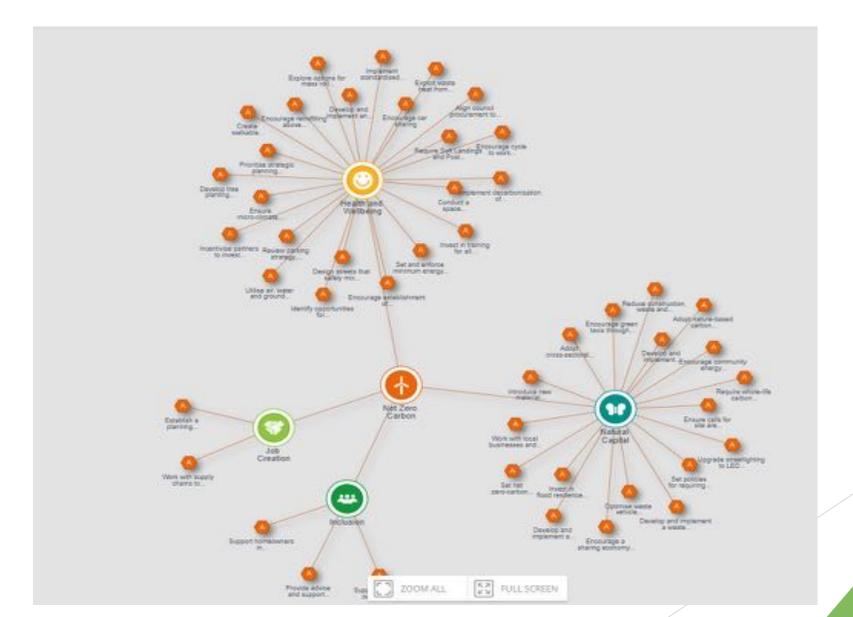

### The output of the tool includes:

- ▶ **Your Place Data** it includes a summary of your carbon profile and organisational zero carbon maturity as well as detailed information on your area's key attributes.
- **Your Enablers** these include the enabling mechanisms that will build your local authority's organisational capacity in delivering zero carbon programmes of work. They are the foundation for delivering zero carbon interventions.
- ▶ **Your Interventions** these are specific, strategic programmes of work that deliver direct carbon savings and/or a range of associated co-benefits across various built environment systems.
- ▶ **Your Potential Impact** this page summarises the comprehensive set of selected programmes and their potential impact if they were to be implemented.
- ▶ What the tool does- The tool assesses area-wide emissions and subsequently proposes area-wide programmes of work. It proposes actions that local authorities can implement on their own as well as in partnership with local communities and businesses.

## What we have gained?

- ► The place data- Catapult have put work into this tool which has been developed into a carbon profile for South Lakeland which has given us data in a easy to understand format to showcase
- ► Enablers-are improvements to processes and organisational attitudes that can help achieve carbon goals- we have adopted or explored some of these enablers to implement.
- ▶ Interventions- these are actions that councils are suggested to take and these have been helpful when reviewing our plan and has formed new actions in the plan.

### Interventions

### More Interventions