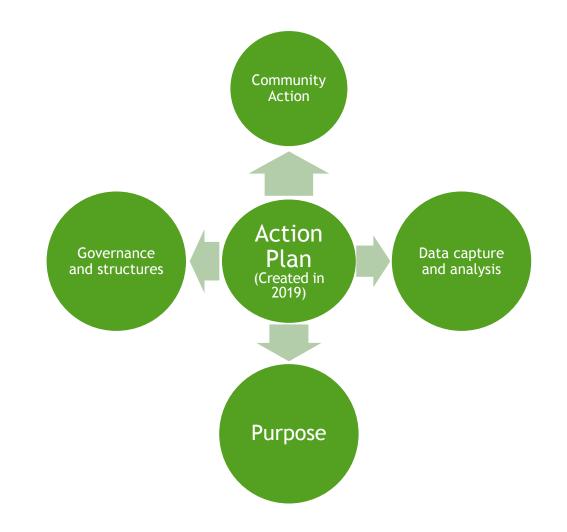

### Maturity level

The overall measured maturity level of SLDC is "Building Foundations". "Your council has already made investments in building your capacity, knowledge, and resources to deliver low-carbon projects."

### How the tool works

The tool uses publicly available information to provide baseline information to inform the development of programmes of work for a local authority. This is supplemented by a self-assessment questionnaire that evaluates your organisational zero carbon maturity.

### The output of the tool includes:

- ▶ **Your Place Data** it includes a summary of your carbon profile and organisational zero carbon maturity as well as detailed information on your area's key attributes.
- **Your Enablers** these include the enabling mechanisms that will build your local authority's organisational capacity in delivering zero carbon programmes of work. They are the foundation for delivering zero carbon interventions.
- ▶ **Your Interventions** these are specific, strategic programmes of work that deliver direct carbon savings and/or a range of associated co-benefits across various built environment systems.
- ▶ **Your Potential Impact** this page summarises the comprehensive set of selected programmes and their potential impact if they were to be implemented.
- ▶ What the tool does- The tool assesses area-wide emissions and subsequently proposes area-wide programmes of work. It proposes actions that local authorities can implement on their own as well as in partnership with local communities and businesses.