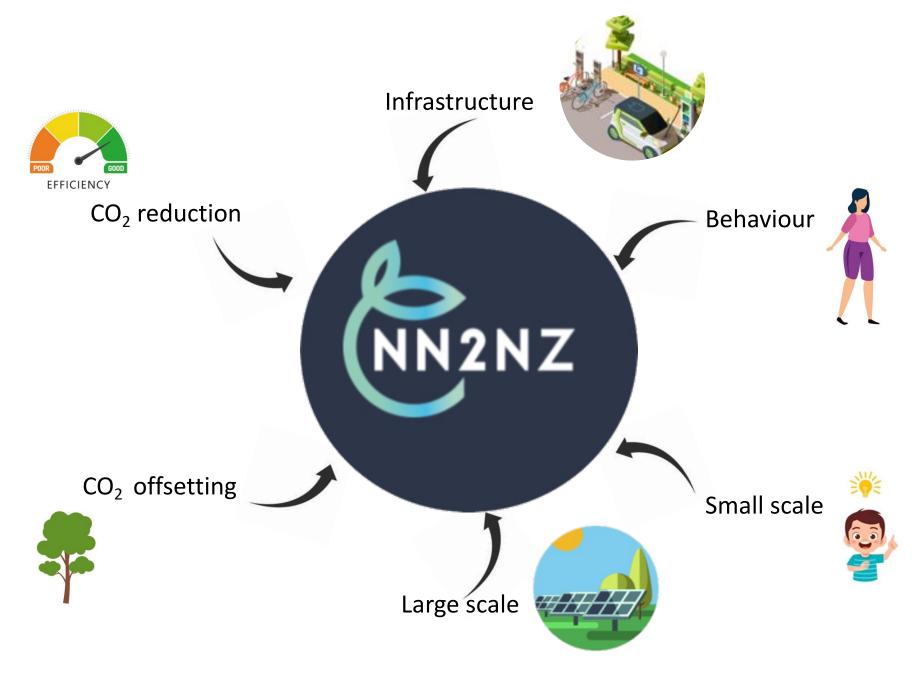

8.71ha Carpark: 1811.192ha





every south-facing roof had solar

every car park had solar

everyone turned vegetarian

no-one drove to work

everyone living within a mile of town cycled to town

everyone in town walked everywhere

every post 1920's building insulated to Passive standards and converted to ASHP

no-one boiled more than they needed in the kettle

people only cooked in groups of 4 or more

every industrial building switched to infra-red heating

every old polluting (pre euro2) vehicle was banned every classic car was limited to 1000 miles a year every petrol station only sold clean e-fuels people gave up their second cars people only used efficient slow cookers everyone switched to LED bulbs everyone planted a tree in their garden every verge was planted with trees











Past projects, ongoing initiatives and new project ideas

#### **Energy**

Smarter ways to use more of the renewable energy produced by homes and businesses within communities.

- Maximise the use of solar generation
- Encourage community members to be flexible with their use of energy
- Enable energy retailers to supply cheaper energy to community members
- Help electricity network operators make the grid more resilient





#### **Energy**

# Renewable cogeneration and storage technologies integration for energy autonomous buildings.

- Small-scale vertical axis wind turbine
- Lightweight coloured solar PV
- Renewable energy optimisation software
- Move towards energy positive buldings







#### **Transport**

# A digital platform for EV fleet management and shared mobility solutions