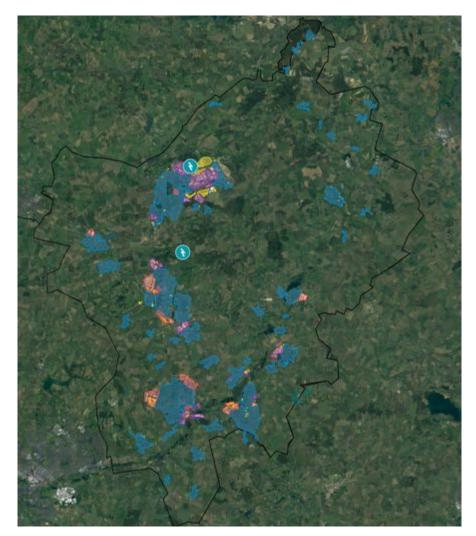

# Net Zero Navigator Tool findings

### South Lakeland District Council

Fully developed vision for district target

Evolution of the plan

Interdependencies across the council's other policies and strategies

Project development

### Maturity level

The overall measured maturity level of SLDC is "Building Foundations". "Your council has already made investments in building your capacity, knowledge, and resources to deliver low-carbon projects."

## What we have gained?

- ► The place data- Catapult have put work into this tool which has been developed into a carbon profile for South Lakeland which has given us data in a easy to understand format to showcase
- ► Enablers-are improvements to processes and organisational attitudes that can help achieve carbon goals- we have adopted or explored some of these enablers to implement.
- ▶ Interventions- these are actions that councils are suggested to take and these have been helpful when reviewing our plan and has formed new actions in the plan.

### Place Data 1

### Section 1b: Detailed breakdown of local authority emissions