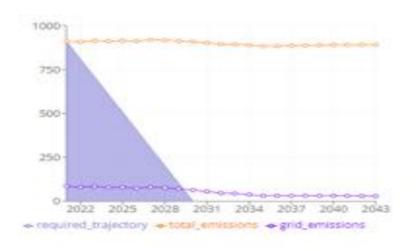

### Place Data 3-Scale of the Challenge

In order to meet these goals your local authority needs to select interventions that deliver in the order of **100000 tCO2e each year in additional carbon reductions.** 

This equates to an average required saving per person of **0.96 tCO2e each** year.

Which is equivalent to

- Driving 5760km with an average diesel car
- or 4128 kWh of power consumption from burning fossil fuels