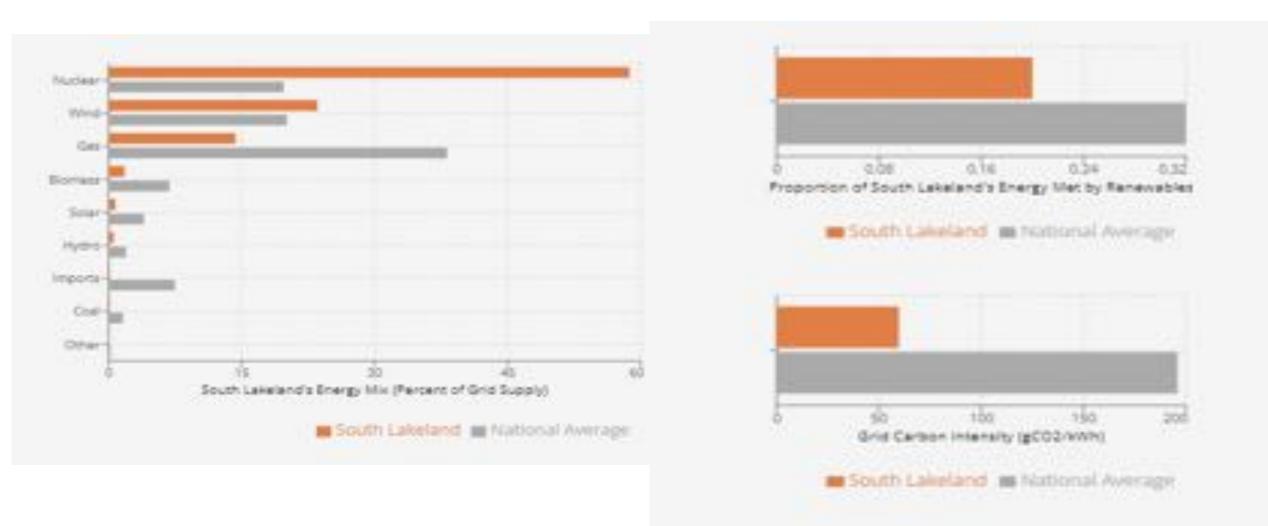

ool which has been developed into a carbon profile for South Lakeland which has given us data in a easy to understand format to showcase
- ► Enablers-are improvements to processes and organisational attitudes that can help achieve carbon goals- we have adopted or explored some of these enablers to implement.
- ▶ Interventions- these are actions that councils are suggested to take and these have been helpful when reviewing our plan and has formed new actions in the plan.





### Place Data 1

### Section 1b: Detailed breakdown of local authority emissions



#### Your characteristics:

#### Transport:

Small Towns

#### Renewable Energy:

Low Renewable Potential & Low Forecast Grid Carbon

#### **Local Capacity Focus:**

Existing Skills

#### Carbon Focus:

Industrial



### Place data 2





### Place Data 3-Scale of the Challenge



In order to meet these goals your local authority needs to select interventions that deliver in the order of **100000 tCO2e each year in additional carbon reductions.** 

This equates to an average required saving per person of **0.96 tCO2e each** year.

Which is equivalent to

- Driving 5760km with an average diesel car
- or 4128 kWh of power consumption from burning fossil fuels



### **Enablers**







# Enabler Example: Skills Audit

| 4 A                                            | 8                                                                                                   | C                  | 0                                                                                  | E