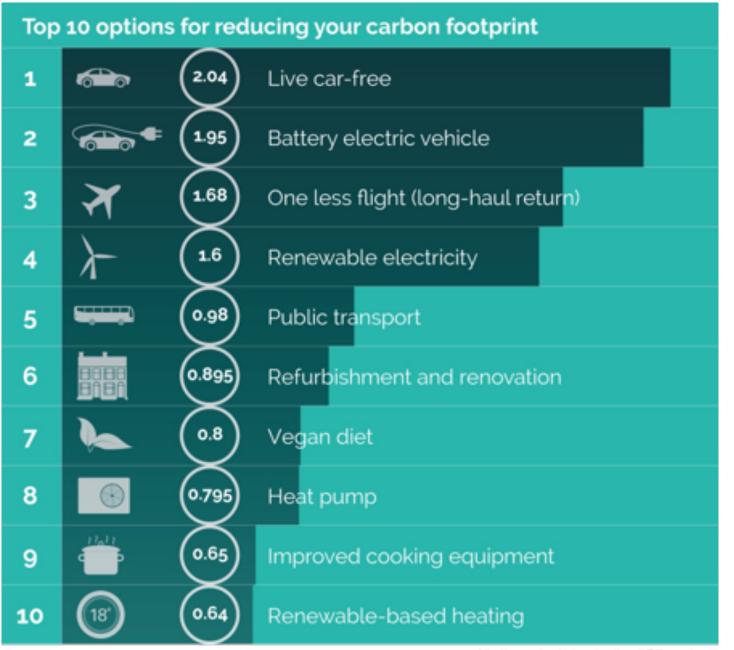

ea: 978.71ha Carpark: 1811.192ha





every south-facing roof had solar

every car park had solar

everyone turned vegetarian

no-one drove to work

everyone living within a mile of town cycled to town

everyone in town walked everywhere

every post 1920's building insulated to Passive standards and converted to ASHP

no-one boiled more than they needed in the kettle

people only cooked in groups of 4 or more

every industrial building switched to infra-red heating

every old polluting (pre euro2) vehicle was banned every classic car was limited to 1000 miles a year every petrol station only sold clean e-fuels people gave up their second cars people only used efficient slow cookers everyone switched to LED bulbs everyone planted a tree in their garden every verge was planted with trees











Past projects, ongoing initiatives and new project ideas

#### **Energy**

Smarter ways to use more of the renewable energy produced by homes and businesses within communities.

- Maximise the use of solar generation
- Encourage community members to be flexible with their use of energy
- Enable energy retailers to supply cheaper energy to community members
- Help electricity network operators make the grid more resilient





#### **Energy**

# Renewable cogeneration and storage technologies integration for energy autonomous buildings.

- Small-scale vertical axis wind turbine
- Lightweight coloured solar PV
- Renewable energy optimisation software
- Move towards energy positive buldings







#### **Transport**

# A digital platform for EV fleet management and shared mobility sol