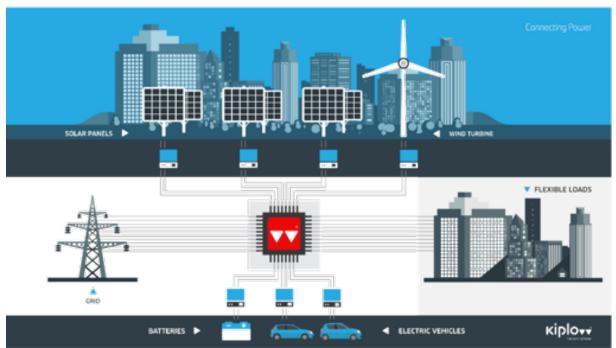

### Net Zero Navigator

- Create or stress-test your strategy
- Identify councils with shared characteristics and challenges –
   learn from and support peers
- Consider the emissions profile and other characteristics of your area and the implications for priority actions
- Build your co-benefits story to get internal buy-in and momentum
- Find specialist resources to help you fill in the detail

# **OnePlanet Integration**

Map the co-benefits of climate action to build the business case and drive cross-departmental collaboration

**Streamline implementation** by connecting up strategic plans, sharing indicators, amalgamating actions and aligning reporting to **avoid duplication**.