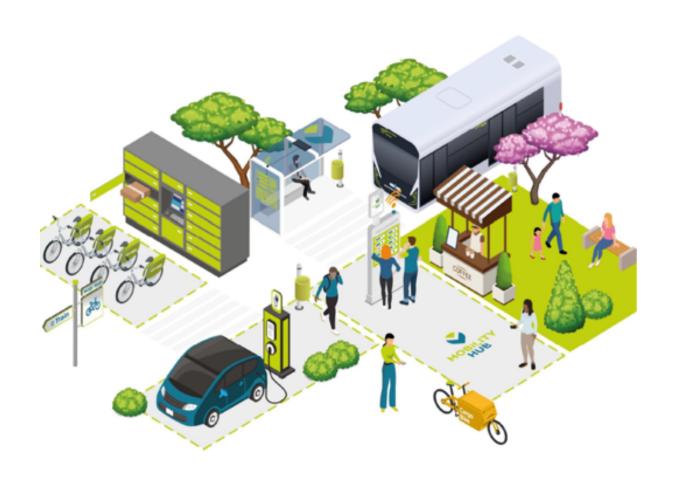

Invest in cycle parking and storage,

invest in micro-mobility.

Ensure micro-climate, navigation, wayfinding and overall design of streets encourage walking and cycling.

Encourage cycle to work schemes.

Launch bike hire.

Create walkable neighbourhoods.

Trial pedestrianisation schemes and car-free neighbourhoods.

Plan and invest in strategic cycle networks (off-road and on-road), integrated with other transport modes.

Trial smart driving tools in cars.

Encourage switch to EV through corporate leasing.

Switch council fleet to electric vehicles (EVs)

Encourage green taxis through licensing.