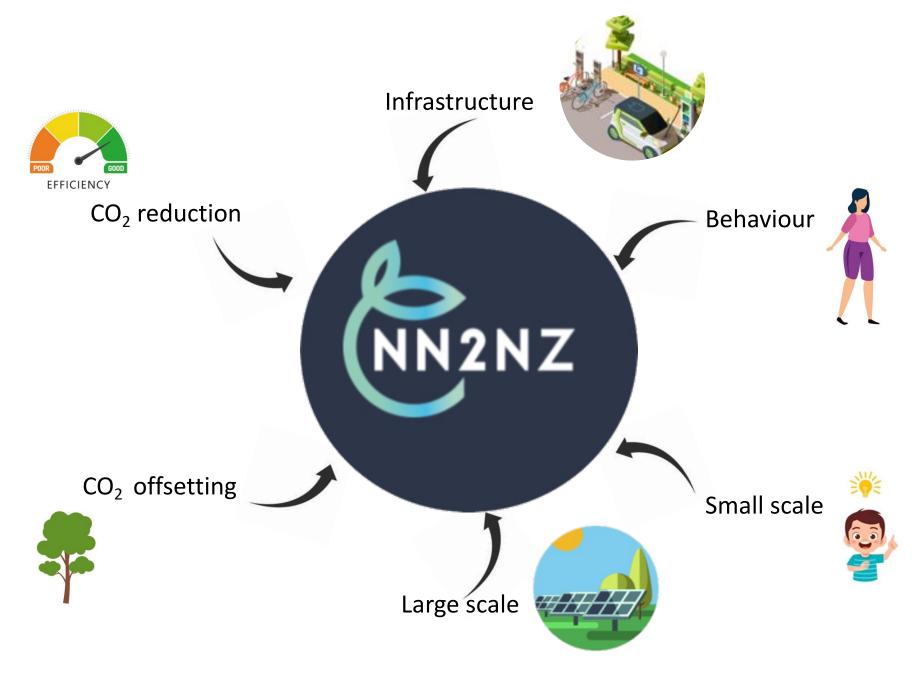

8.71ha Carpark: 1811.192ha





every south-facing roof had solar

every car park had solar

everyone turned vegetarian

no-one drove to work

everyone living within a mile of town cycled to town

everyone in town walked everywhere

every post 1920's building insulated to Passive standards and converted to ASHP

no-one boiled more than they needed in the kettle

people only cooked in groups of 4 or more

every industrial building switched to infra-red heating

every old polluting (pre euro2) vehicle was banned every classic car was limited to 1000 miles a year every petrol station only sold clean e-fuels people gave up their second cars people only used efficient slow cookers everyone switched to LED bulbs everyone planted a tree in their garden every verge was planted with trees











Past projects, ongoing initiatives and new project ideas

#### **Energy**

Smarter ways to use more of the renewable energy produced by homes and businesses within communities.

- Maximise the use of solar generation
- Encourage community members to be flexible with their use of energy
- Enable energy retailers to supply cheaper energy to community members
- Help electricity network operators make the grid more resilient





#### **Energy**

# Renewable cogeneration and storage technologies integration for energy autonomous buildings.

- Small-scale vertical axis wind turbine
- Lightweight coloured solar PV
- Renewable energy optimisation software
- Move towards energy positive buldings







#### **Transport**

### A digital platform for EV fleet management and shared mobility solutio