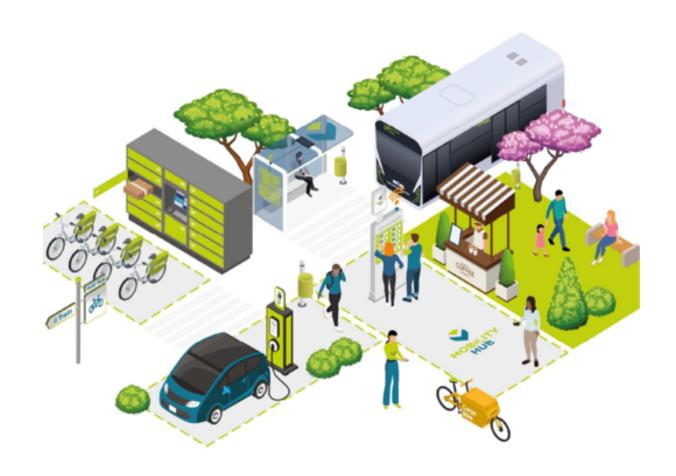

Invest in cycle parking and storage,

invest in micro-mobility.

Ensure micro-climate, navigation, wayfinding and overall design of streets encourage walking and cycling.

Encourage cycle to work schemes.

Launch bike hire.

Create walkable neighbourhoods.

Trial pedestrianisation schemes and car-free neighbourhoods.

Plan and invest in strategic cycle networks (off-road and on-road), integrated with other transport modes.

Trial smart driving tools in cars.

Encourage switch to EV through corporate leasing.

Switch council fleet to electric vehicles (EVs)

Encourage green taxis through licensing.