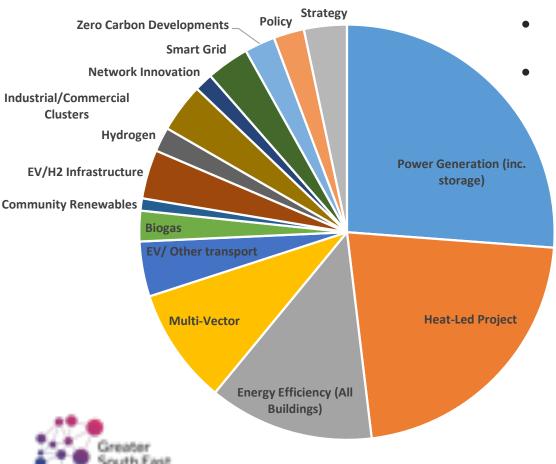

# Potential Impact: Future Trends

### Section 1: Future Trends

The graph below summarises your selected enablers and their progress status. We recommend that you crisis and to delivering zero carbon interventions.

Please note, if an enabler was not presented due to 'I don't know' being entered in the maturity question

# Carbon Savings and Co-Benefits