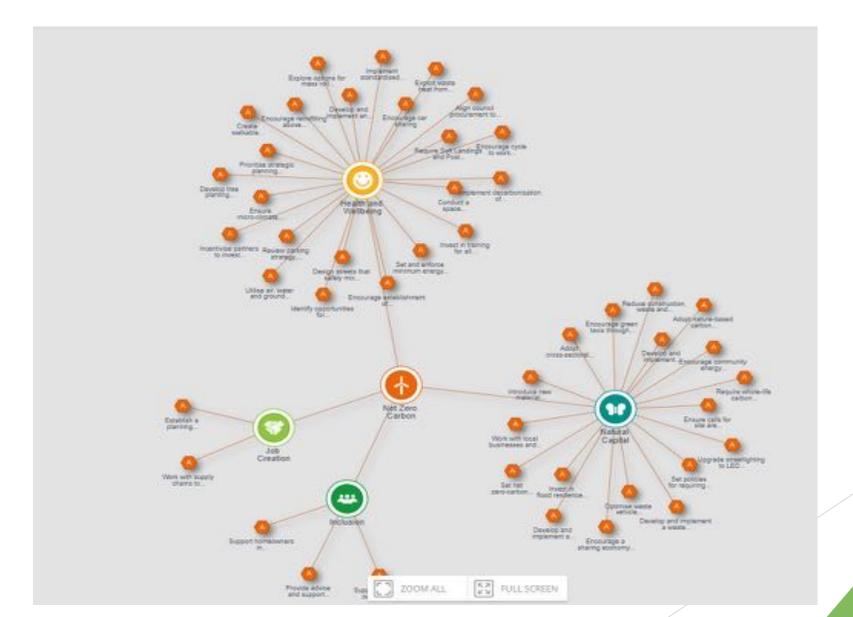

### Considerations

Switching to EV reduces air pollution from cars which impacts air quality and therefore has positive implications for residents' health and well-being. However, wider considerations need to be given to metals required for the vehicles' batteries. Additionally, considerations need to be given to make sure the licensing process is inclusive.

### More Interventions



### More Interventions





# Potential Impact: Future Trends

### Section 1: Future Trends

The graph below summarises your selected enablers and their progress status. We recommend that you crisis and to delivering zero carbon interventions.

Please note, if an enabler was not presented due to 'I don't know' being entered in the maturity question







# Carbon Savings and Co-Benefits







# Oneplanet







# Any Questions?



### **MENTI!**

Go to www.menti.com and use the code 2115 5759

### Instructions



Go to

www.menti.com

Enter the code

2115 5759









**Smart Local Energy Systems** Insights into business models for local energy

Simon Briggs – Practice Manager Business Model Innovation

April 2022 **Energy Revolution Integration Service** 









#### The case for smart local energy systems

- Prospering from the Energy Revolution is a £102m programme trialling innovative approaches to developing Smart Local Energy Systems (SLES)
- Funded by the Industrial Strategy Clean Growth Fund and directed by UK Research & Innovation
- Involves 25 different projects and 216 organisation
- Projects are looking create investible business models, with success evaluated on whether they