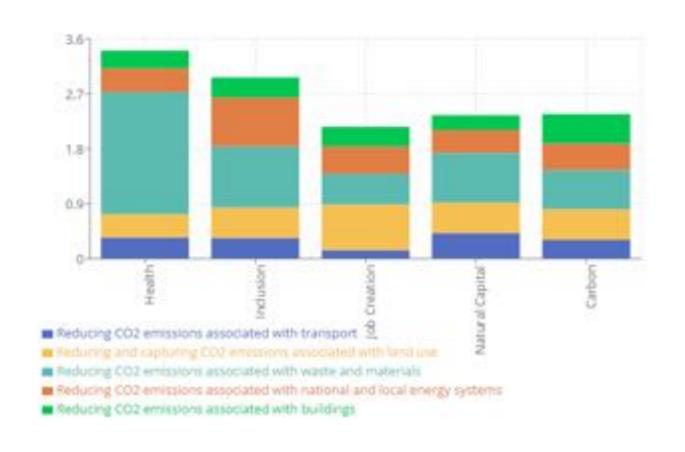

- 2. Regulation

### Considerations

Switching to EV reduces air pollution from cars which impacts air quality and therefore has positive implications for residents' health and well-being. However, wider considerations need to be given to metals required for the vehicles' batteries. Additionally, considerations need to be given to make sure the licensing process is inclusive.

## More Interventions



#### More Interventions





# Potential Impact: Future Trends

#### Section 1: Future Trends

The graph below summarises your selected enablers and their progress status. We recommend that you crisis and to delivering zero carbon interventions.

Please note, if an enabler was not presented due to 'I don't know' being entered in the maturity question







## Carbon Savings and Co-Benefits







## Oneplanet







# Any Questions?







**Smart Local Energy Systems** Insights into business models for local energy

Simon Briggs – Practice Manager Business Model Innovation

April 2022 **Energy Revolution Integration Service** 







#### The case for smart local energy systems

- Prospering from the Energy Revolution is a £102m programme trialling innovative approaches to developing Smart Local Energy Systems (SLES)
- Funded by the Industrial Strategy Clean Growth Fund and directed by UK Research & Innovation
- Involves 25 different projects and 216 organisation
- Projects are looking create investible business models, with success evaluated on whether they can:
  - Leverage 10 times' the investment
  - Reduce greenhouse gas emissions to meet the 5th carbon budget
  - Reduc