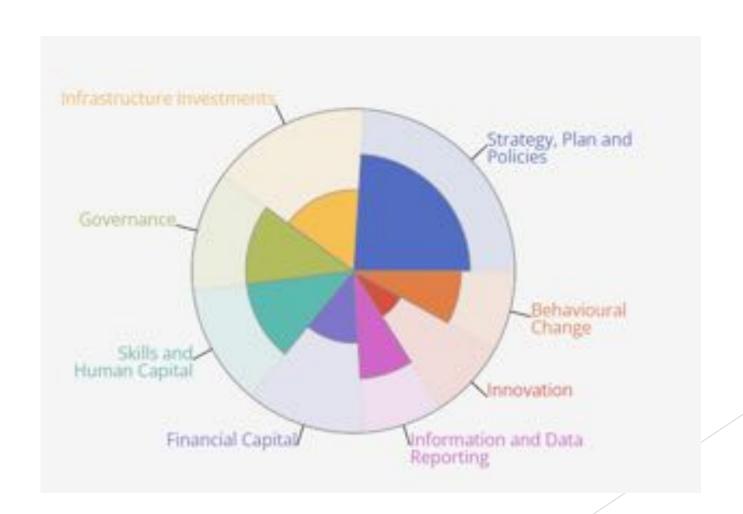

### **Enablers**

# Enabler Example: Skills Audit

| 4 A                                            | 8                                                                                                   | C                  | 0                                                                                  | E                                                             | F                                                                               |  |  |  |
|------------------------------------------------|-----------------------------------------------------------------------------------------------------|--------------------|------------------------------------------------------------------------------------|---------------------------------------------------------------|---------------------------------------------------------------------------------|--|--|--|
|                                                |                                                                                                     | LEVEL OF EXPERTISE |                                                                                    |                                                               |                                                                                 |  |  |  |
| CATEGORIES WITHIN SUSTAINABILIT<br>ACTION PLAN | Y questions                                                                                         | None               | Low<br>(some knowledge<br>but little or no<br>practical experience<br>applying it) | Intermediate<br>(some knowledge and<br>experiece applying it) | Expert<br>(detailed knowledge<br>and extensive<br>experience of<br>applying it) |  |  |  |
| Organisation                                   | Please rank your expertise in influencing politicians                                               |                    |                                                                                    |                                                               |                                                                                 |  |  |  |
|                                                | Please rank your expertise in carbon accounting and measurements                                    |                    |                                                                                    |                                                               |                                                                                 |  |  |  |
| Transport                                      | Please rank your expertise in delivering los-car neighbourhoods                                     |                    |                                                                                    |                                                               |                                                                                 |  |  |  |
|                                                | Please rank your expertise in negotiating improved highways adoptable standards                     |                    |                                                                                    |                                                               |                                                                                 |  |  |  |
|                                                | Please rank your expertise in delivering best practice projects beyond Part L. building regulations |                    |                                                                                    |                                                               |                                                                                 |  |  |  |
|                                                | Please rank your expertise in conducting post-occupancy mailution processes (POE/Soft Landings)     |                    |                                                                                    |                                                               |                                                                                 |  |  |  |
| Hoosing Delivery                               | Please rank your expertise in retraffling properties to reduce carbon emissions                     |                    |                                                                                    |                                                               |                                                                                 |  |  |  |