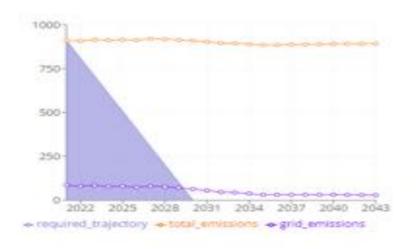

### Place Data 3-Scale of the Challenge

In order to meet these goals your local authority needs to select interventions that deliver in the order of **100000 tCO2e each year in additional carbon reductions.** 

This equates to an average required saving per person of **0.96 tCO2e each** year.

Which is equivalent to

- Driving 5760km with an average diesel car
- or 4128 kWh of power consumption from burning fossil fuels