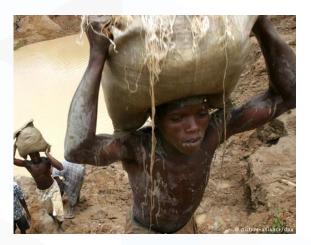

Child labor in Congo Cobalt Mine

Cobalt mining in the Congo

Adrian Clews, Hinckley MD, at Nigerian dump

The world's biggest producer of cobalt is the Democratic Republic of Congo, with stories of acid dumping and **child labour** commonplace.

Hinckley working to recover precious materials from lithium batteries. Reliance on mining in Congo needs to be replaced by more effective urban mining from existing batteries.