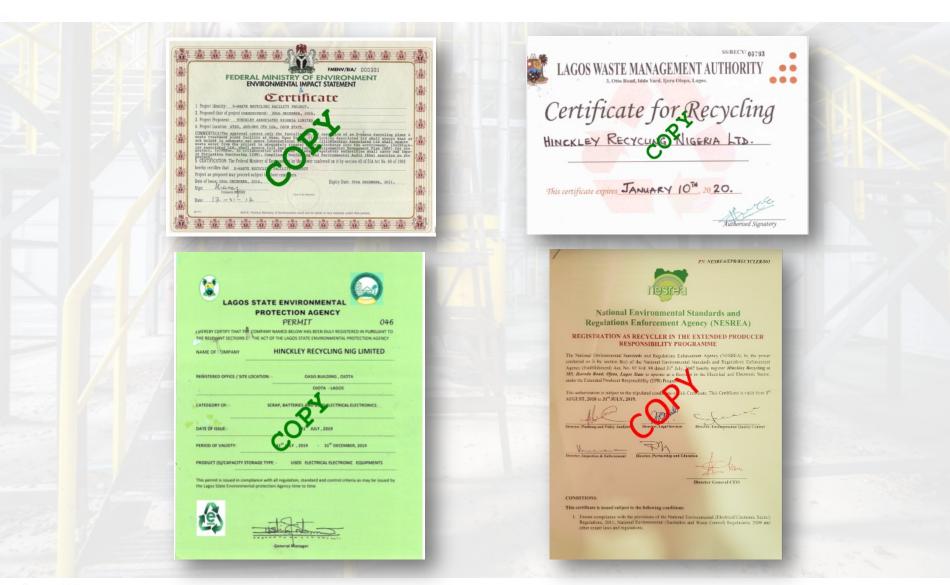

Hinckley Recycling Battery Innovation Challenges -Live Launch

Presentation

### Hinckley Background

#### October 1998

Hinckley Associates was founded in 1998 providing ICT solutions across Nigeria





#### **July 2016**

Hinckley developed the first government approved e-waste facility in Nigeria to tackle the growing problem of e-waste.

E-waste is a term for electrical and electronic equipment (EEE) nearing the end of their useful life e.g. computers, laptops, printers, photocopiers, televisions, stereos and telecoms equipment.







Winner of the 2019 Solar E-Waste Challenge!







## ▲ Hinckley Recycling Profile

#### Nationwide Coverage





## Certification and Permits for Nigeria





# **▲ Ewaste Challenges for Sub Sahara Africa**

#### Environmental and human disaster

| Country      | Metric<br>kilotonne per<br>annum |
|--------------|----------------------------------|
| Nigeria      | 277                              |
| Ghana        | 39                               |
| Ivory Coast  | 20                               |
| Senegal      | 15                               |
| Cameroon     | 19                               |
| Benin        | 8.2                              |
| Togo         | 6.4                              |
| Burkina Faso | 11                               |
|              |                                  |
|              | - Aring                          |
|              | Hun,                             |
|              | 34