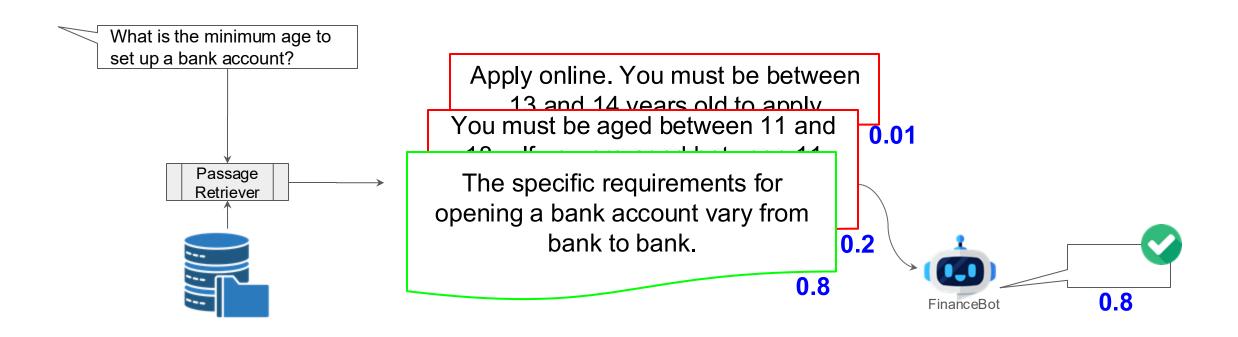

### Hallucinations and Answer Uncertainty

What is the minimum age to set up a bank account?

Hallucinated Answer

Safe Answer

### Answer Uncertainty via Passage Utility

1° observe QA
performance on individual
passages and target
LLM(θ), Passage Utility.

2° train a secondary small model to predict Passage Utility.

3° estimate Answer Uncertainty from Passage Utilities.