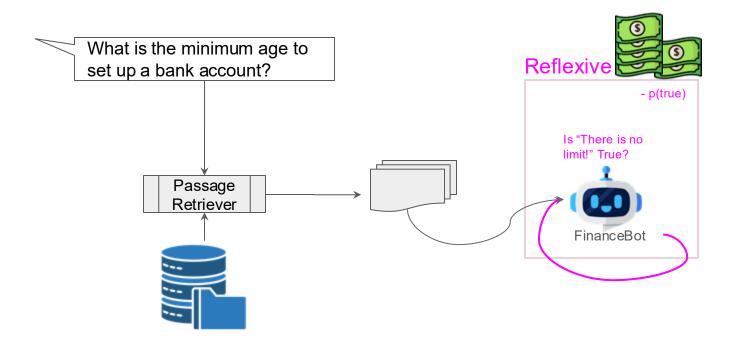

### Hallucinations and Answer Uncertainty

What is the minimum age to set up a bank account?

Hallucinated Answer

Safe Answer