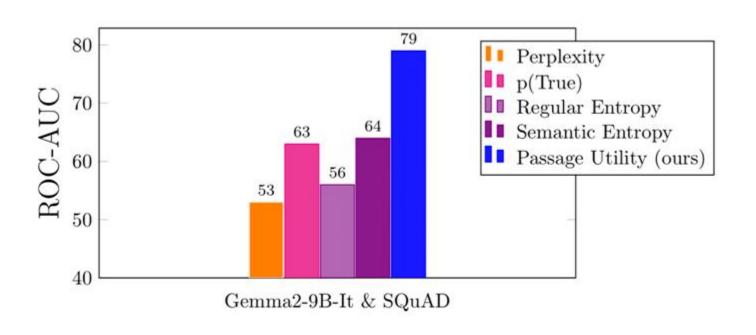

## Successful and Lightweight Hallucination Detection

Natural Questions, TriviaQA, WebQuestions, SQuAD, PopQA, RefuNQ

Llama-3.1-8B, <u>Gemma2-9B</u>, Mistral-v0.3-7B, Gemma2-2B, Gemma2-27B