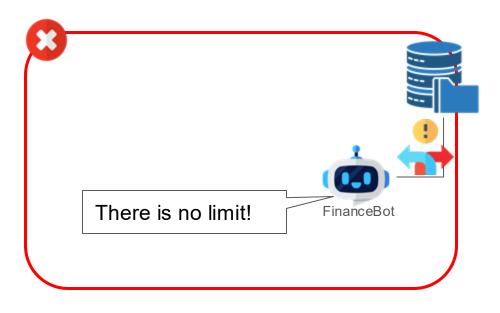

### Hallucinations and Answer Uncertainty

What is the minimum age to set up a bank account?

Hallucinated Answer

Safe Answer