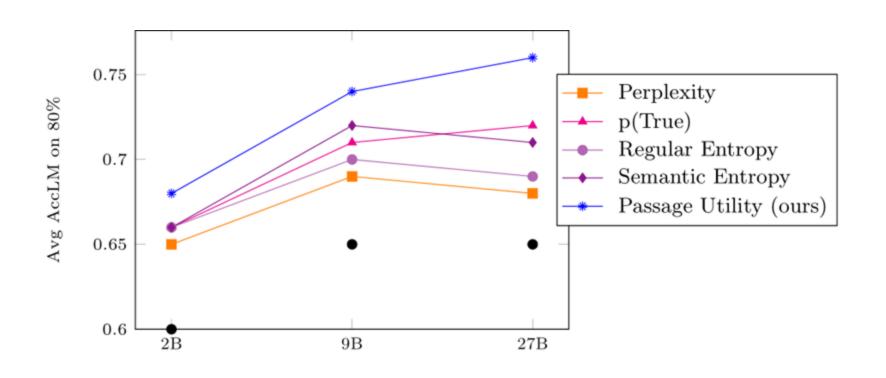

## Successful and Lightweight Hallucination Detection

Natural Questions, TriviaQA, WebQuestions, SQuAD, PopQA, RefuNQ

Llama-3.1-8B, <u>Gemma2-9B</u>, Mistral-v0.3-7B, Gemma2-2B, Gemma2-27B

## Improved Accuracy via Selective Answering