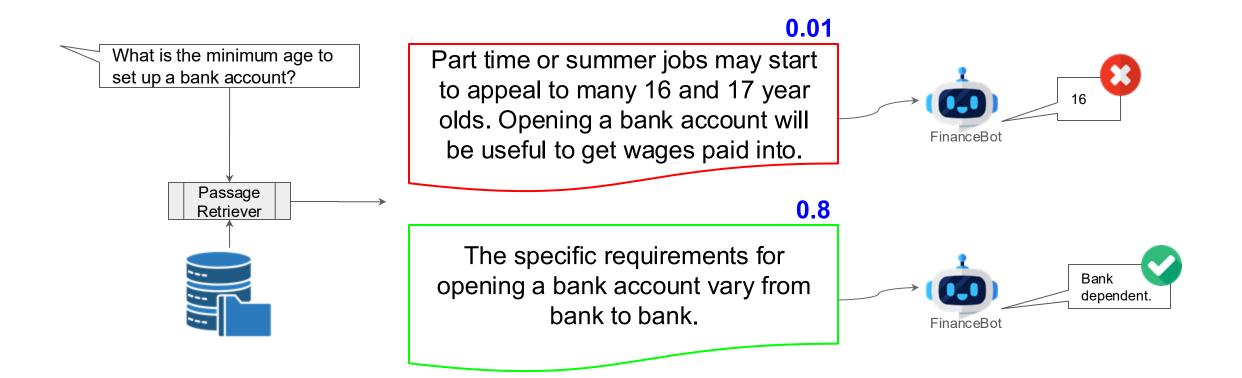

### Hallucinations and Answer Uncertainty

What is the minimum age to set up a bank account?

Hallucinated Answer

Safe Answer