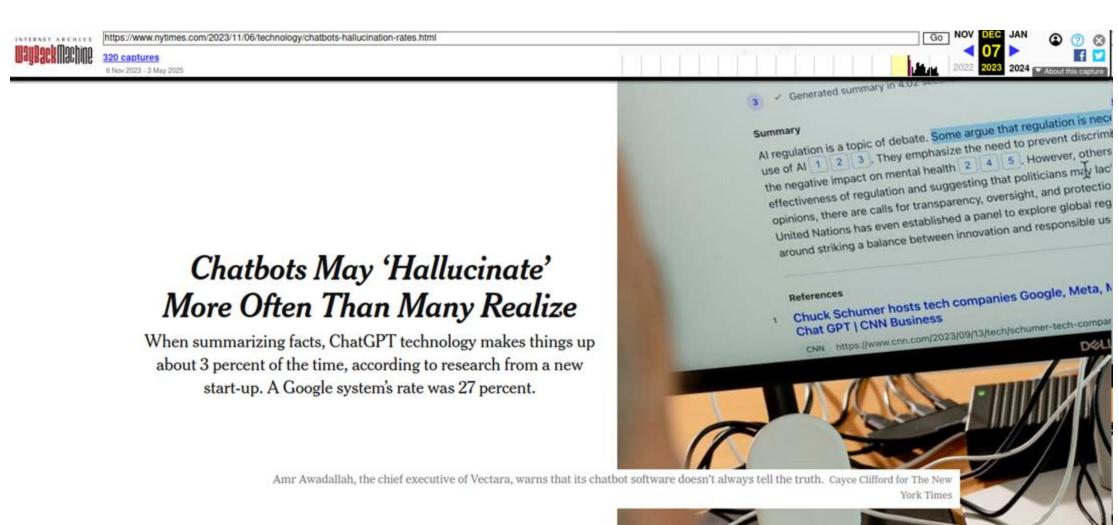

Laura Perez-Beltrachini

Research Fellow

University of Edinburgh



**BridgeAl** 





## Addressing Hallucinations in Generative Al for Customer Service Applications

Innovate UK 10092998 / Collaborative R&D Accelerating trustworthy Al Feb 2024 - Feb 2025

Innovate UK BridgeAl Regional Roadshow Series

12th May 2025

Laura Perez-Beltrachini





#### Hallucinations in Generative Al



## Hallucinations in Large Language Models (LLMs)



## R&D to Address Hallucinations in LLMs for Customer Service Chatbots

banking dataset, piloting Large NatWest solution, and providing compa **A** Algomo customer access core conversational Al SME platform and productization. technical implementation and end-user of the solution

#### Our Research on Detecting Hallucinations

generation act-checking

<u>Fine-grained natural language inference based faithfulness evaluation for diverse summarisation tasks</u> (Zhang, Xu, Perez-Beltrachini, EACL 2024)

Leveraging entailment judgements in cross-lingual summarisation (Zhang and Perez-Beltrachini, ACL 2024)

model ncertaint

<u>Uncertainty Quantification in Retrieval Augmented Question</u> <u>Answering</u> (Perez-Beltrachini and Lapata, Under Submission)



### Retrieval Augmented Question An