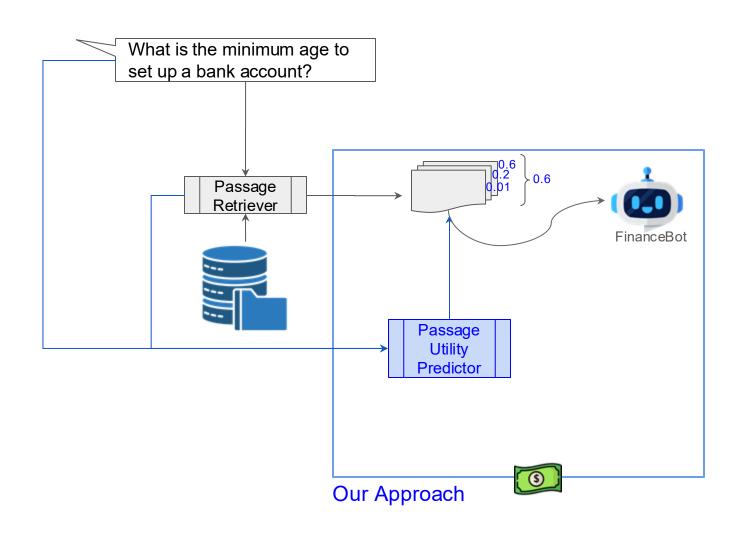

### Answer Uncertainty via Passage Utility

1° observe QA
performance on individual
passages and target
LLM(θ), Passage Utility.

2° train a secondary small model to predict Passage Utility.

3° estimate Answer Uncertainty from Passage Utilities.

## Train a Passage Utility Predictor