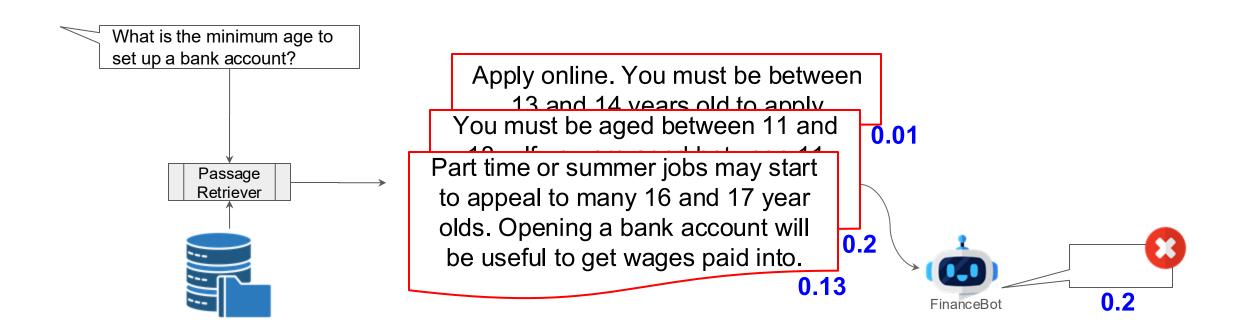

ainty via Passage Utility



1° observe QA
performance on individual
passages and target
LLM(θ), Passage Utility.

2° train a secondary small model to predict Passage Utility.

3° estimate Answer Uncertainty from Passage Utilities.



## Successful and Lightweight Hallucination Detection

Natural Questions, TriviaQA, WebQuestions, SQuAD, PopQA, RefuNQ

Llama-3.1-8B, <u>Gemma2-9B</u>, Mistral-v0.3-7B, Gemma2-2B, Gemma2-27B



## Improved Accuracy via Selective Answering



#### Going Forward

- Generalisation of the Passage Utility predictor:
  - Unseen QA tasks and LLMs,
  - Multi-Hop reasoning,
  - Long-form and subjective answers.
- Answering ambiguous questions.



## Observed Low/High Passage Utility



## Train a Passage Utility Predictor



## Answer Uncertainty via Passage Utility



## Answer Uncertainty via Passage Utility



# Prediction of Hallucination Llama3.1-8B & question from SQuAD



Target Corporation. of Colored People has repeatedly given Target failing grades on its annual Economic Reciprocity Initiative report card, a measure of the company's ``commitment to the African-American city enry" 1, 2013 and 2005, the MACCP has rated Target an ``F" on this report; in 2004, Target vas atted a ``D-" In 2005, which Target was asked why it didn't participate in the survey again, a horse setalized explanate. Target lies a oversity as bong inclusive of all people from all different backgrounds, not just one group." In February 2006 the National Federation of the Blind (NFB) filed a class action [cont.]

Utility: -3.59

Reactions to the Duke lacrosse case. formed an