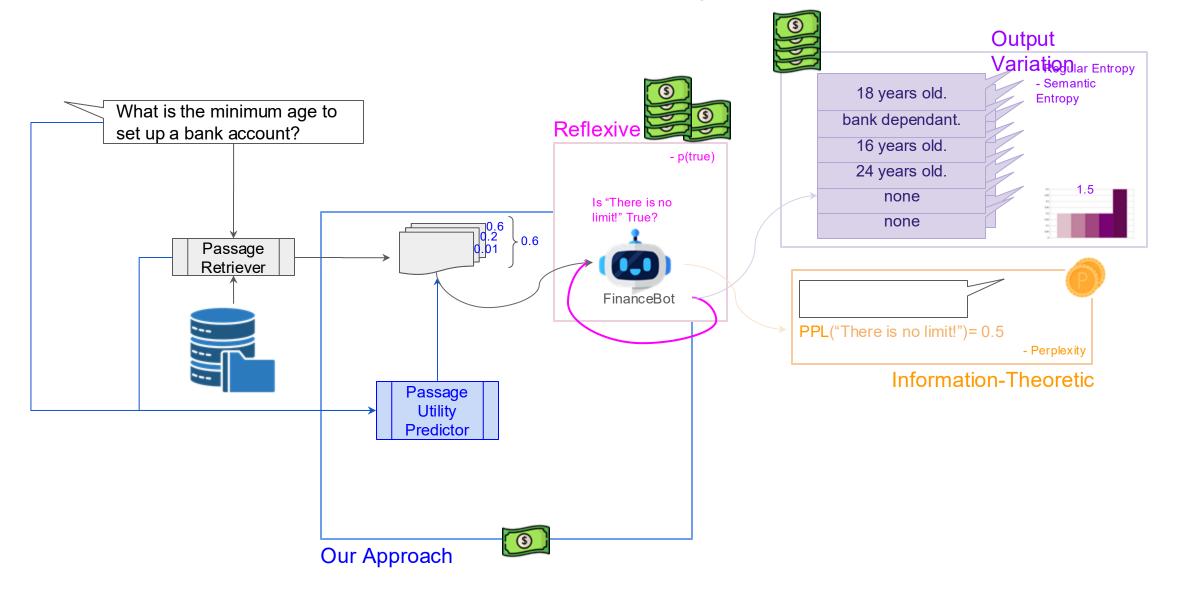

### Answer Uncertainty via Passage Utility

1° observe QA
performance on individual
passages and target
LLM(θ), Passage Utility.

2° train a secondary small model to predict Passage Utility.

3° estimate Answer Uncertainty from Passage Utilities.

## Answer Uncertainty via Passage Utility