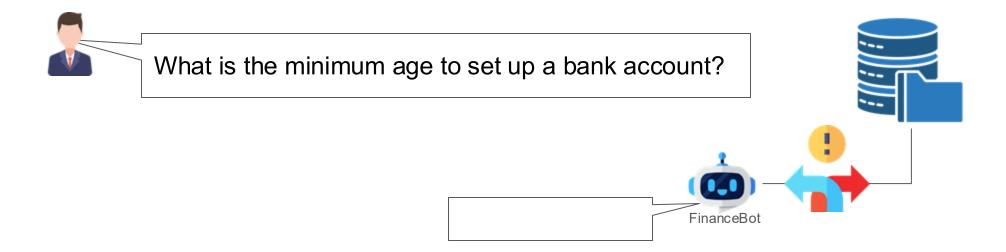

### Hallucinations and Answer Uncertainty

What is the minimum age to set up a bank account?

Hallucinated Answer

Safe Answer