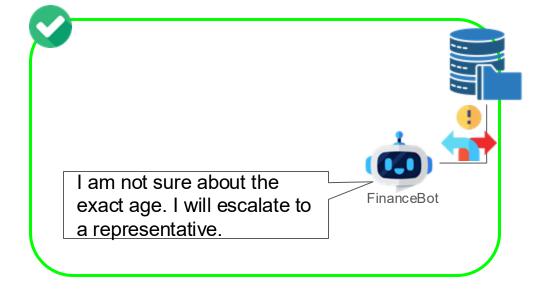

### Hallucinations and Answer Uncertainty

What is the minimum age to set up a bank account?

Hallucinated Answer

Safe Answer