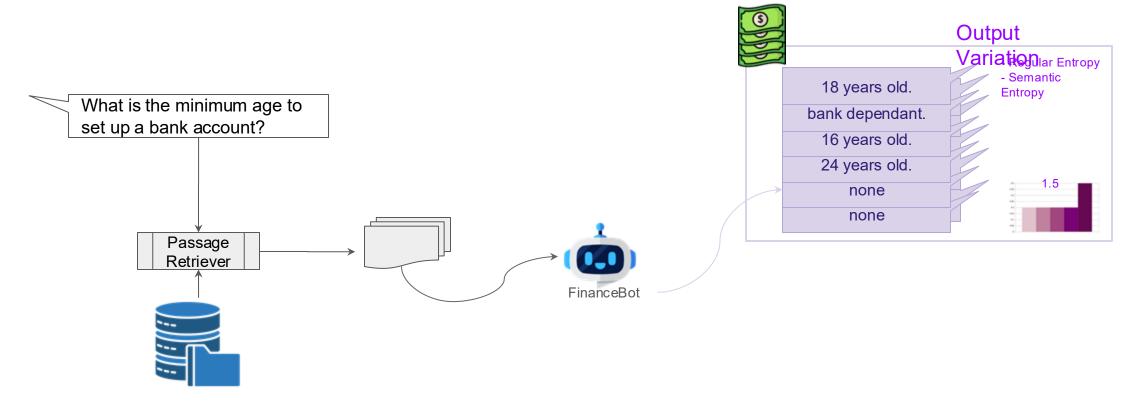

Al SME platform and productization. technical implementation and end-user of the solution

#### Our Research on Detecting Hallucinations

generation act-checking

<u>Fine-grained natural language inference based faithfulness evaluation for diverse summarisation tasks</u> (Zhang, Xu, Perez-Beltrachini, EACL 2024)

Leveraging entailment judgements in cross-lingual summarisation (Zhang and Perez-Beltrachini, ACL 2024)

model ncertaint

<u>Uncertainty Quantification in Retrieval Augmented Question</u> <u>Answering</u> (Perez-Beltrachini and Lapata, Under Submission)



### Retrieval Augmented Question Answering



### Retrieval Augmented Question Answering



### Hallucinations and Answer Uncertainty



What is the minimum age to set up a bank account?





Hallucinated Answer

Safe Answer







### Answer Uncertainty via Passage Utility



1° observe QA
performance on individual
passages and target
LLM(θ), Passage Utility.

2° train a secondary small model to predict Passage Utility.

3° estimate Answer Uncertainty from Passage Utilities.



## Successful and Lightweight Hallucination Detection

Natural Questions, TriviaQA, WebQuestions, SQuAD, PopQA, RefuNQ

Llama-3.1-8B, <u>Gemma2-9B</u>, Mistral-v0.3-7B, Gemma2-2B, Gemma2-27B



## Improved Accuracy via Selective Answering



#### Going Forward

- Generalisation of the Passage Utility predictor:
  - Unseen QA tasks and LLMs,
  - Multi-Hop reasoning,
  - Long-form and subjective answers.
- Answering ambiguous questions.



## Observed Low/High Passage Utility



## Train a Passage Utility Predictor



## Answer Uncertainty