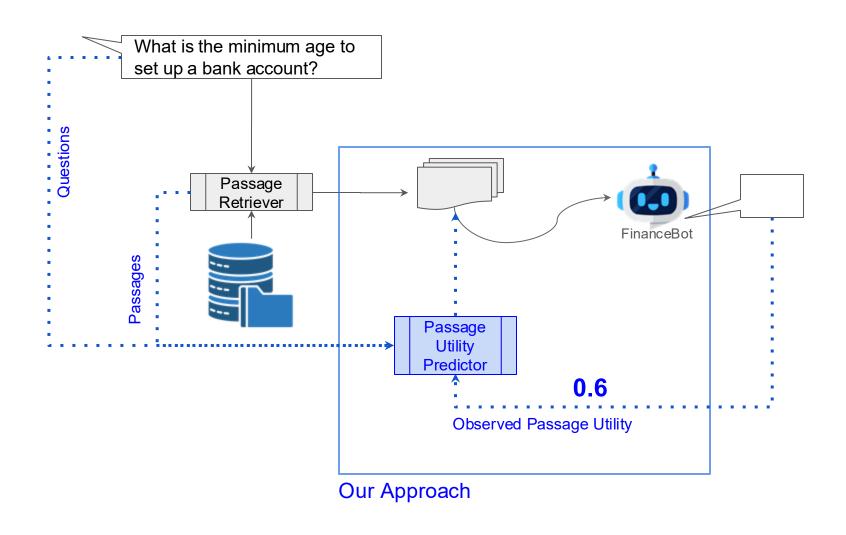

### Answer Uncertainty via Passage Utility

1° observe QA
performance on individual
passages and target
LLM(θ), Passage Utility.

2° train a secondary small model to predict Passage Utility.

3° estimate Answer Uncertainty from Passage Utilities.

## Train a Passage Utility Predictor

## Answer Uncertainty via Passage Utility