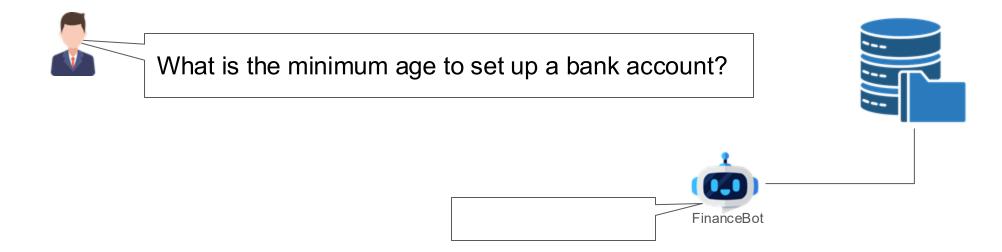

### Hallucinations and Answer Uncertainty

What is the minimum age to set up a bank account?

Hallucinated Answer

Safe Answer