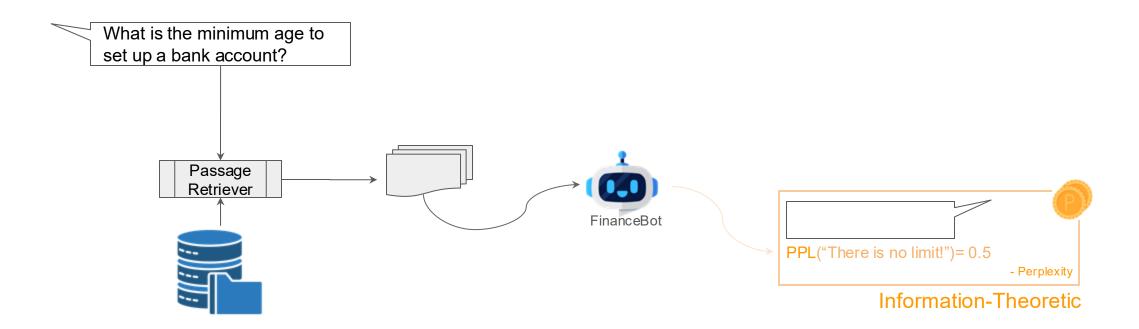

l Al SME platform and productization. technical implementation and end-user of the solution

#### Our Research on Detecting Hallucinations

generation act-checking

<u>Fine-grained natural language inference based faithfulness evaluation for diverse summarisation tasks</u> (Zhang, Xu, Perez-Beltrachini, EACL 2024)

Leveraging entailment judgements in cross-lingual summarisation (Zhang and Perez-Beltrachini, ACL 2024)

model ncertaint

<u>Uncertainty Quantification in Retrieval Augmented Question</u> <u>Answering</u> (Perez-Beltrachini and Lapata, Under Submission)



### Retrieval Augmented Question Answering



### Retrieval Augmented Question Answering



### Hallucinations and Answer Uncertainty



What is the minimum age to set up a bank account?





Hallucinated Answer

Safe Answer







### Answer Uncertainty via Passage Utility



1° observe QA
performance on individual
passages and target
LLM(θ), Passage Utility.

2° train a secondary small model to predict Passage Utility.

3° estimate Answer Uncertainty from Passage Utilities.



## Successful and Lightweight Hallucination Detection

Natural Questions, TriviaQA, WebQuestions, SQuAD, PopQA, RefuNQ

Llama-3.1-8B, <u>Gemma2-9B</u>, Mistral-v0.3-7B, Gemma2-2B, Gemma2-27B



## Improved Accuracy via Selective Answering



#### Going Forward

- Generalisation of the Passage Utility predictor:
  - Unseen QA tasks and LLMs,
  - Multi-Hop reasoning,
  - Long-form and subjective answers.
- Answering ambiguous questions.



## Observed Low/High Passage Utility



## Train a Passage Utility Predictor



## Answer Uncertaint