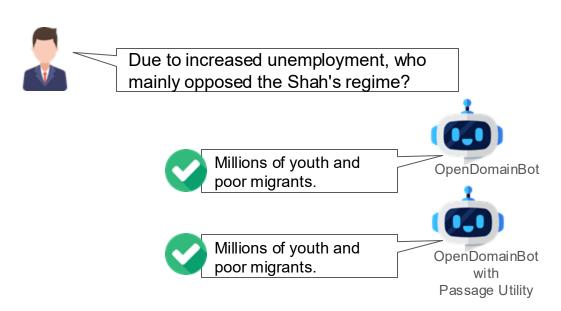

# Prediction of Correct Answer Llama3.1-8B & question from SQuAD

Iran. unemployment, especially among millions of youth who had migrated to the cities of Iran looking for construction jobs during the booth years of the early 1970s. By the late 1970s, many of these people opposed the Shahar right and began to organize and John he protests against it. The 1979 Revolution lights known as the light lar ic Revilution began in January 1978 with the first major demonstrations against the Shah. [cont.]

#### Utility: 3.93

Ruhollah Khomeini. unemployment, ideological disagreement over the economy, and 'international pressure and isolation" such as US sanctions following the hostage crisis. Due to the Iran-Iran War, poverty is said to have risen by nearly 45\% during the first 6 years of Khomein's rule configuration from ramals cover pool, tape terry for the first are in the country's history. Since the revolution and var whiterag, an estimated "two of four million entry preneurs, professional, technicians, and sailled coeff people (and their appital)" lave antignated to other countries. [cont.]

#### Utility: -1.37

Mohammad Reza Pahlavi. professors issued a public statement criticising the 1953 coup, all were dismissed from their jobs, but in the first of his many acts of ``magnanimity" towards the National Front, what hand Reza intervened to have them reins sted. Mohammad Reza tried very hard to co-opt the supporter of the National Front by acopting for eleft thir the pricagal aldressing their concerns, to example electaring in several spice has his concerns about the Thir World economic conditions and poverty which prevailed in Iran, a matter that had not much interested him before. [cont.]